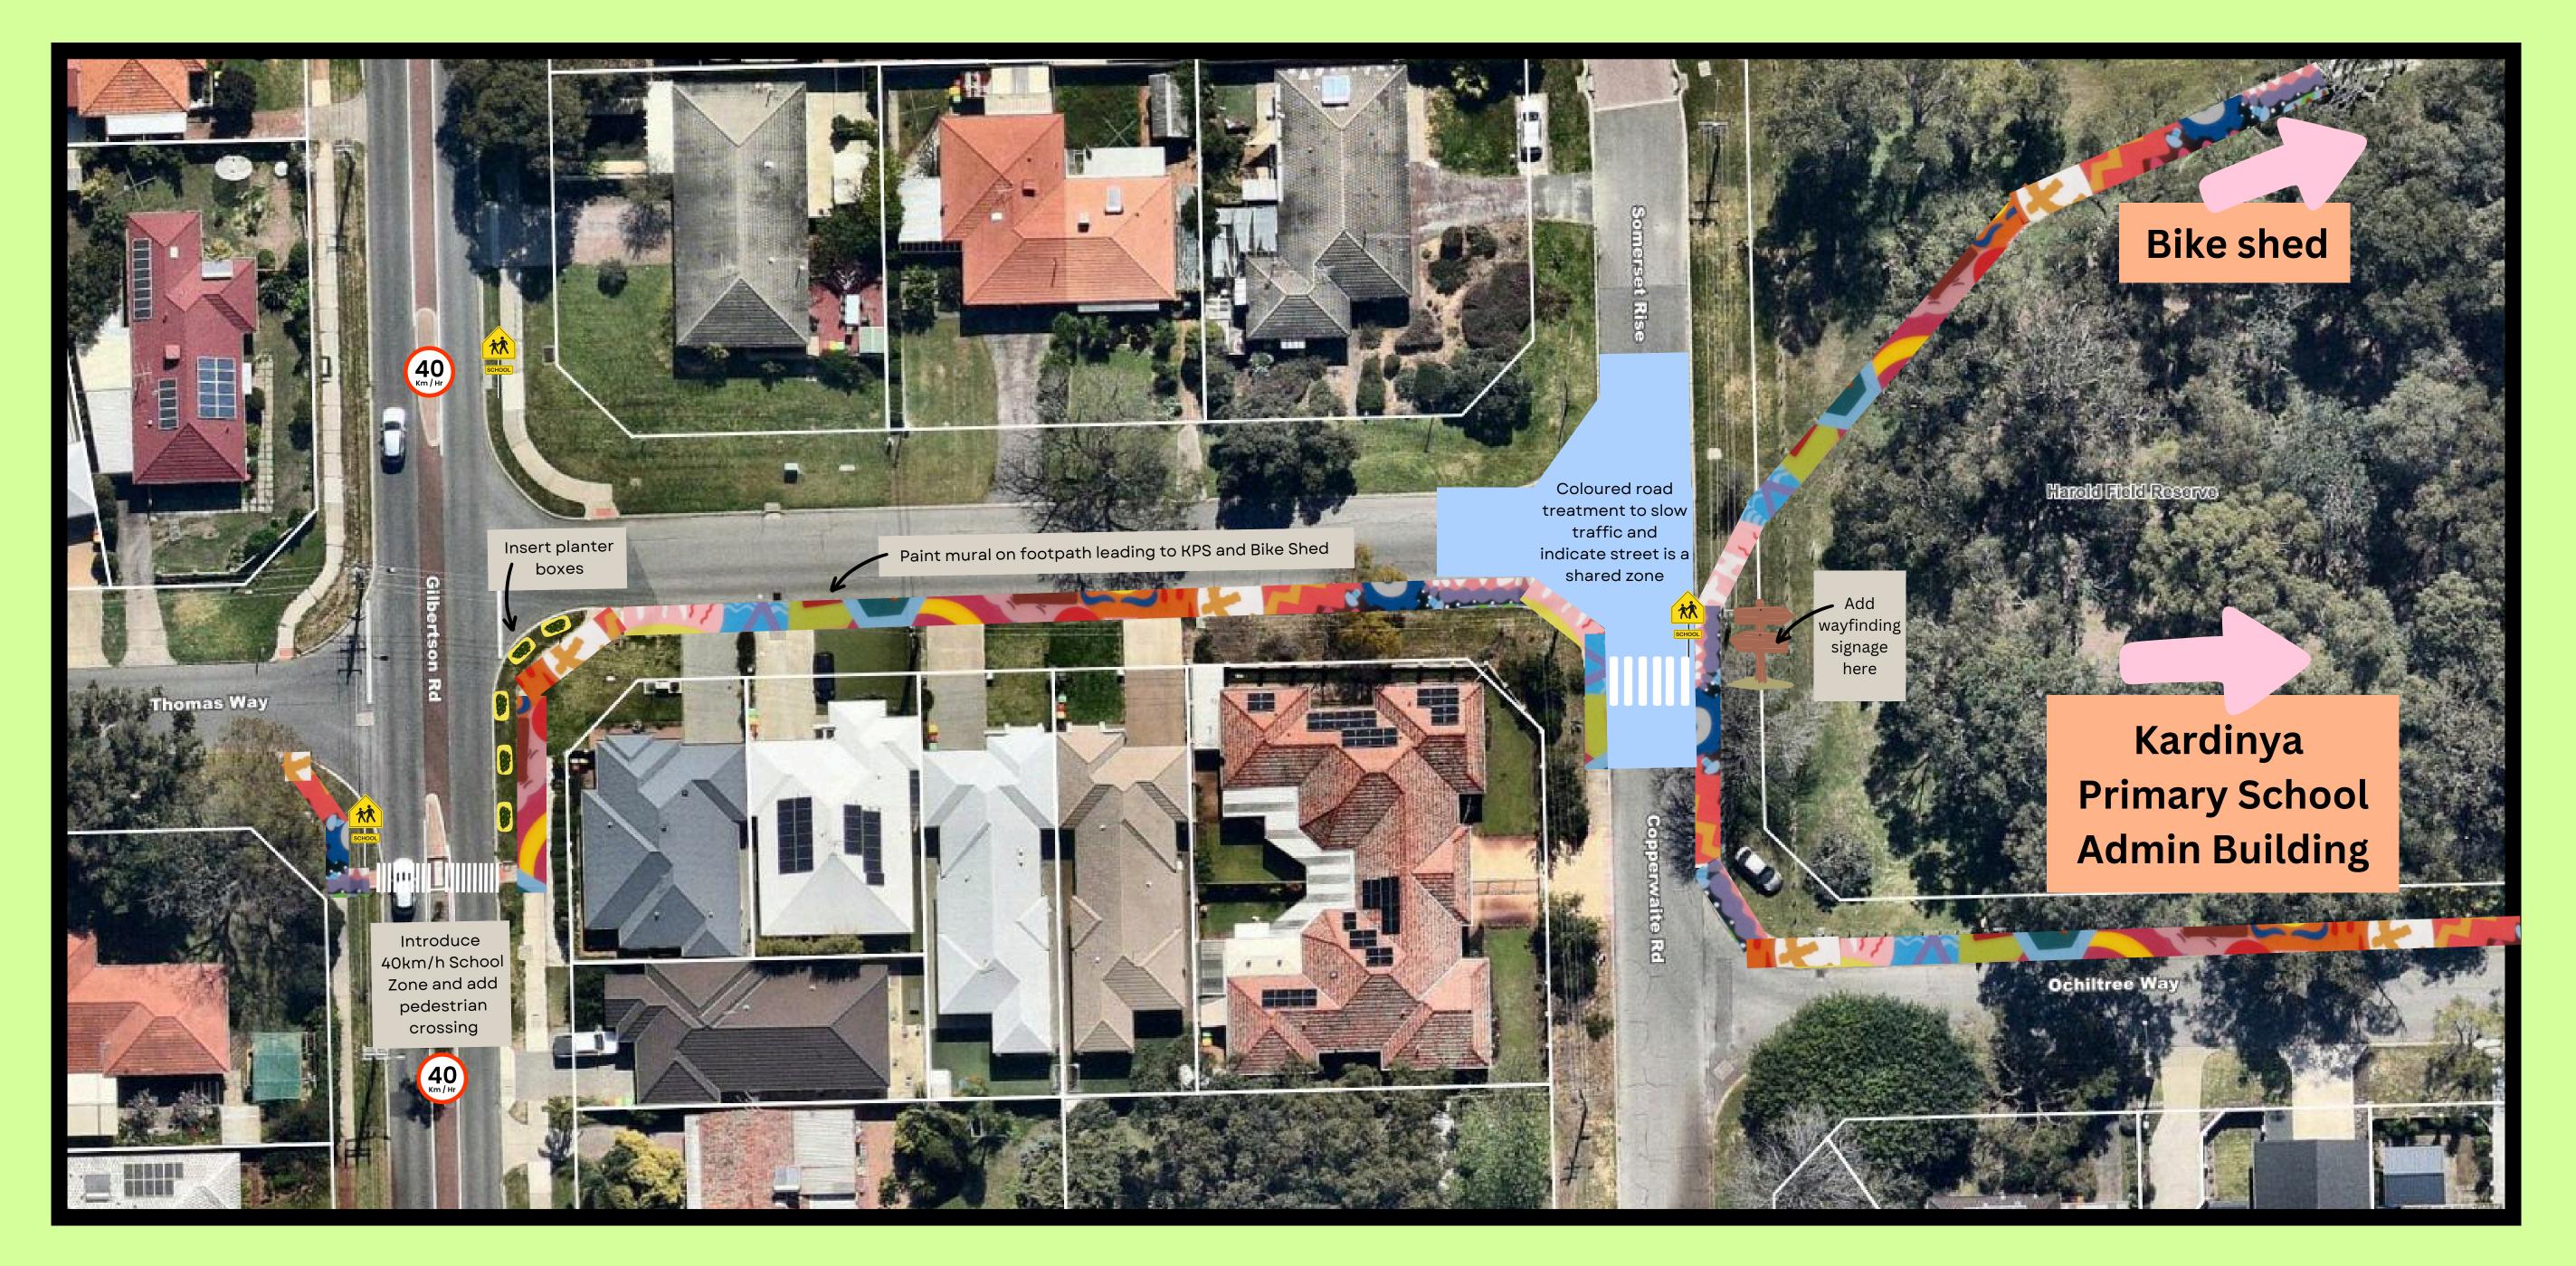

## kardy. Tell us your feedback

We'll keep you informed about how this progresses but if you'd like to add your feedback, suggestions or changes, email us kardyconnect@gmail.com.

Location: Thomas Way, Gilbertson Road, Hall Place, Copperwaite Road, Ochiltree Way in Kardinya.

This is a draft concept plan of the first street calming solutions we'd like to implement in Kardinya. It has been co-designed by our local community and will be presented to the City of Melville in March 2025 for consideration and (hopefully) approval. The proposed pedestrian crossings, speed reductions and road treatments require Main Roads approval so the final design may vary.